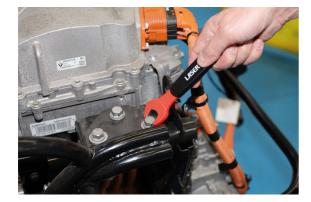

## **Insulated Open Ended Spanner 16mm**

A fully insulated 16mm open end spanner for use on modern hybrid and electric vehicles, suitable for live working up to 1000V AC/ 1500V DC. Both GS and VDE certificated, and manufactured according to the IEC60900 standard for safe use in a high voltage environment.