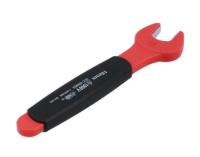

## **Insulated Open Ended Spanner 16mm**

A fully insulated 16mm open end spanner for use on modern hybrid and electric vehicles, suitable for live working up to 1000V AC/ 1500V DC. Both GS and VDE certificated, and manufactured according to the IEC60900 standard for safe use in a high voltage environment.

## **Additional Information**

- Size: 16mm; length: 164mm.
- Safe operator use for live voltages up to 1000V AC / 1500V DC.
- VDE certified. IEC60900:2018 approved for 1000V safe working.
- Manufactured from chrome vanadium.
- · Also available as part of a set, Part No. 8558.